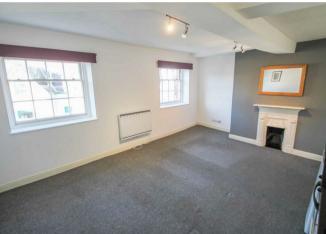

# Bedroom 10'6" x 9'2" (3.21m x 2.80m)

Having electric heater and doors into airing cupboard with factory insulated cylinder.