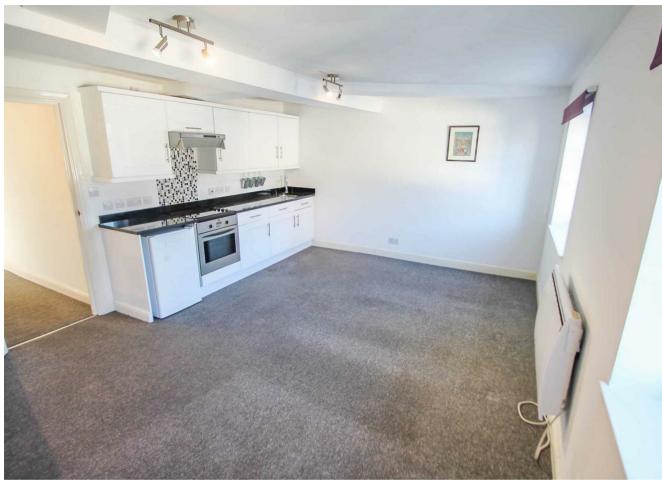

## Living Room with Kitchen 17'4" x 13'1" (5.30m x 4.00m)

Having a range of matching units to include base cupboards, wall cupboards and drawers, heat resistant work surfaces, single bowl, single drainer sink unit, integrated with oven and 4 ring electric hob with extractor positioned above, planned space for fridge and washing machine. Feature cast iron fireplace, electric heater and two windows to rear elevation overlooking the town and St Lawrences Church.