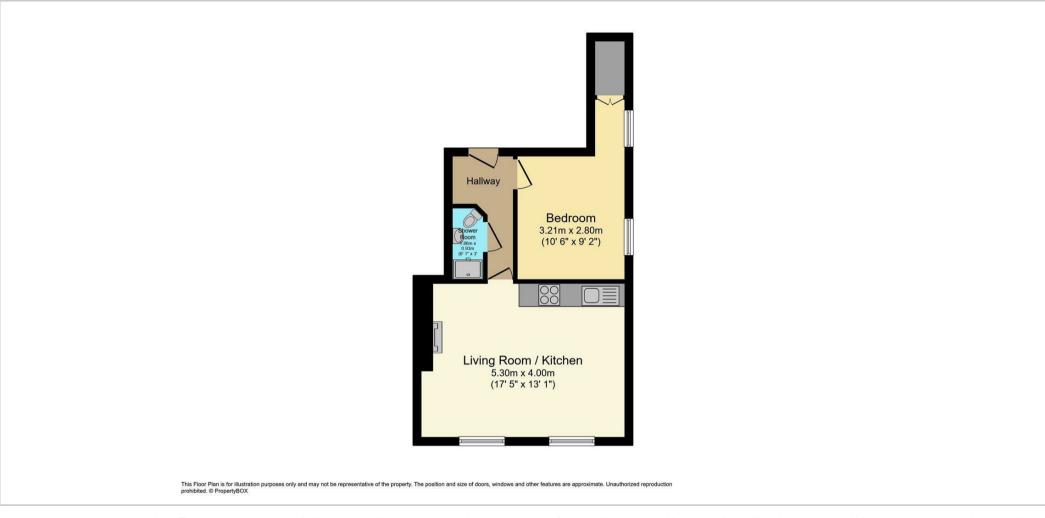

## Living Room with Kitchen 17'4" x 13'1" (5.30m x 4.00m)

Having a range of matching units to include base cupboards, wall cupboards and drawers, heat resistant work surfaces, single bowl, single drainer sink unit, integrated with oven and 4 ring electric hob with extractor positioned above, planned space for fridge and washing machine. Feature cast iron fireplace, electric heater and two windows to rear elevation overlooking the town and St Lawrences Church.

# Shower Room $6'1" \times 3'0" (1.86m \times 0.93m)$

Having a suite in white of wc, wash hand basin inset to vanity unit and shower cubicle, tiled walls and extractor fan.

# Bedroom 10'6" x 9'2" (3.21m x 2.80m)

Having electric heater and doors into airing cupboard with factory insulated cylinder.

# Floor Plans

We take every care in preparing our sales details. They are checked and usually verified by the Vendor. We do not guarantee appliances, alarms, electrical fittings, plumbing, showers etc. You must satisfy yourself that they operate correctly. Room sizes are approximate; they are usually taken in metric and converted to imperial. Do not use them to buy carpets or furniture. We cannot verify the tenure, as we do not have access to the legal title; we cannot guarantee boundaries or rights of way so you must take the advice of your legal representative. No person in the employment of or representing Samuel Wood has any authority to make any representation or warranty whatever in relation to this property. If there is any point which is of particular importance to you, please contact the office and we will be pleased to check the information. Do so particularly if contemplating travelling some distance to view. Applicants are advised that the majority of our shots are taken with a wide angle lens.