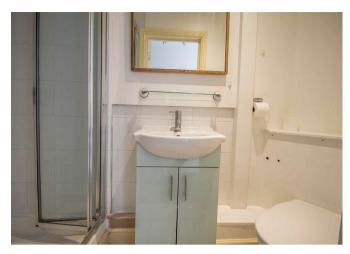

# Shower Room $6'1" \times 3'0" (1.86m \times 0.93m)$

Having a suite in white of wc, wash hand basin inset to vanity unit and shower cubicle, tiled walls and extractor fan.