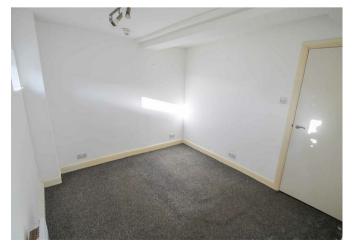

# Bedroom 10'6" x 9'2" (3.21m x 2.80m)

Having electric heater and doors into airing cupboard with factory insulated cylinder.