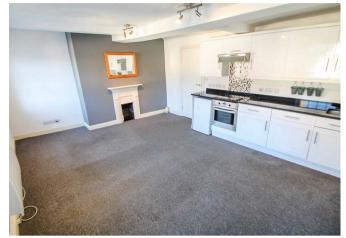

## Living Room with Kitchen 17'4" x 13'1" (5.30m x 4.00m)

Having a range of matching units to include base cupboards, wall cupboards and drawers, heat resistant work surfaces, single bowl, single drainer sink unit, integrated with oven and 4 ring electric hob with extractor positioned above, planned space for fridge and washing machine. Feature cast iron fireplace, electric heater and two windows to rear elevation overlooking the town and St Lawrences Church.